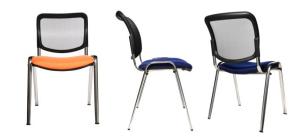

## **Net Point Visit**

Model

Item no.

**Black frame** 

without armrests NZ000

**Chromed frame** 

without armrests NZ900

**Fabrics** 

Seat:

Fabric group: G (100% polypropylene)

Backrest:

Always black mesh

**Dimensions** 

Total height:

Seat height: 46 cm
Seat width: 47 cm
Seat depth: 44 cm
Backrest height: 37 cm

**Technical data** 

## **Classical visitor chair**

87 cm

Visitor chair with 4-leg-frame, tubular frame ø25mm, powder coated in black or optionally available in chrome frame

Ergonomic backrest with breathable mesh cover

Convenient moulded seat with seat shell in black plastic