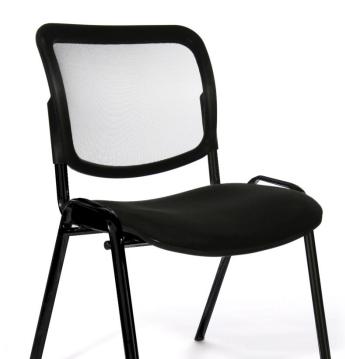

## **Classical visitor chair**

87 cm

Visitor chair with 4-leg-frame, tubular frame ø25mm, powder coated in black or optionally available in chrome frame

Ergonomic backrest with breathable mesh cover

Convenient moulded seat with seat shell in black plastic

Stackable (approx. 10 – 12 chairs per pile)

This product has the GS-sign of the Intertek in Fuerth and complies in this relation to all security requirements.